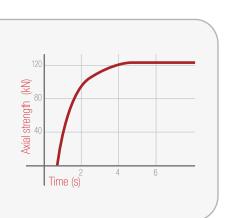

## **BEST PRACTICE**

PIT STOP / GARAGE

| Product name          | TYPHOON 1"                                                                                                                                    |
|-----------------------|-----------------------------------------------------------------------------------------------------------------------------------------------|
| Product code          | A.08.0014                                                                                                                                     |
| Version               | Cordless                                                                                                                                      |
| Square drive          | 1"                                                                                                                                            |
| Weight (with battery) | 3,4 kg (7.5 lbs)                                                                                                                              |
| Length                | 260 mm (10.23")                                                                                                                               |
| Width                 | 84 mm (3.3")                                                                                                                                  |
| Height                | 278 mm (10.94")                                                                                                                               |
| Voltage               | 20.0V d.c.                                                                                                                                    |
| Free speed            | 1650 rpm                                                                                                                                      |
| Max torque            | 1600 Nm (1180 ft-lbs)  Tests carried out on hub with M54x3 thread, friction coefficient <0.10 and nut/rim contact surface with 45° cone shape |
| Amperage              | 6.0 Ah                                                                                                                                        |