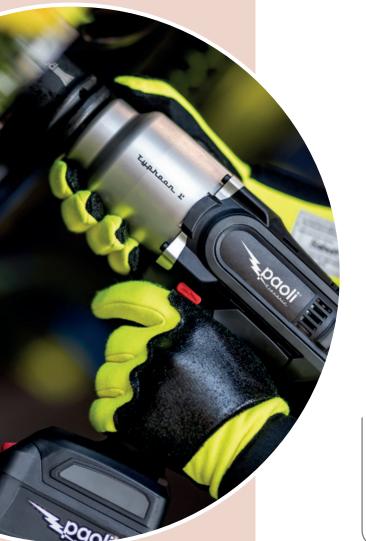

## **TYPHOON 1"**

## HIGHLIGHTS

- Fast, powerful and reliable
- Provided in a hard case
- Including: No. 2 Ultra Power batteries, a cable and a re-charger