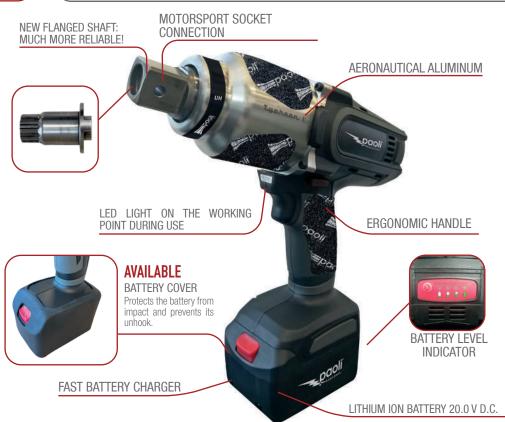

## **TYPHOON 1"**

## HIGHLIGHTS

- Fast, powerful and reliable
- Provided in a hard case
- Including: No. 2 Ultra Power batteries, a cable and a re-charger

## **AVAILABLE VERSIONS**

Special unhanded version: loosens at same speed both the nuts tightened clockwise and anticlockwise

Operating and Maintenance Manual