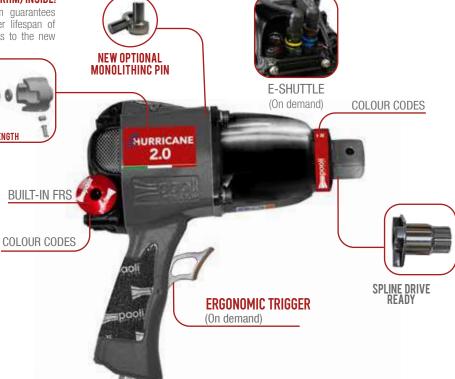

#### HIGHLIGHTS

- Increase robustness and reliability
- Faster at reaching the required tightening torque
- Electronic devices readiness

#### **AVAILABLE VERSIONS**

Fast left hand version: loosens nuts tightened clockwise faster

Fast right hand version: loosens nuts tightened anticlockwise faster

Special unhanded version: loosens at same speed both the nuts tightened clockwise and anticlockwise

### NEW RADIAL HAMMER MECHANISM (RHM) INSIDE!

The new radial hammer mechanism guarantees a superior performance and a longer lifespan of the hammer mechanism parts, thanks to the new developed geometry.