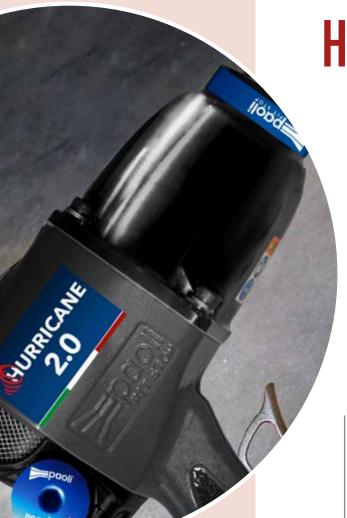

**HURRICANE 2.0 SPLINE** 

#### HIGHLIGHTS

- Increase robustness and reliability
- Faster at reaching the required tightening torque
- Electronic devices readiness

#### **AVAILABLE VERSIONS**

Fast left hand version: loosens nuts tightened clockwise faster

Fast right hand version: loosens nuts tightened anticlockwise faster

Special unhanded version: loosens at same speed both the nuts tightened clockwise and anticlockwise