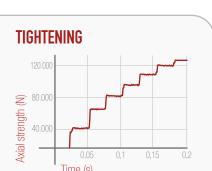

#### HIGHLIGHTS

- Increase robustness and reliability
- Faster at reaching the required tightening torque
- Electronic devices readiness