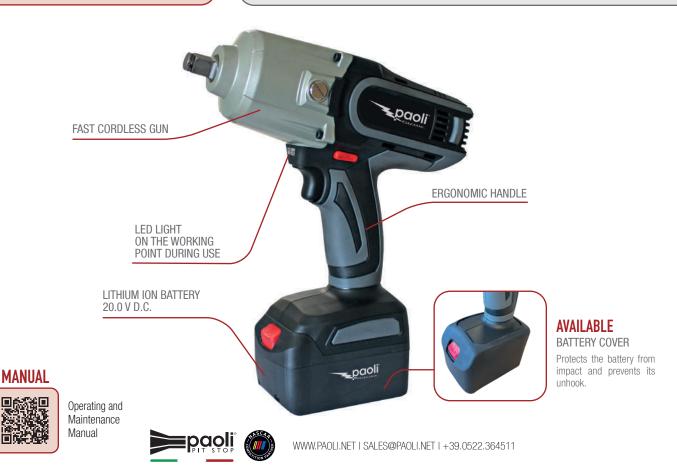

## **TYPHOON BEST PRACTICE** TOURING CARS

Product name **TYPHOON 1/2**" Product code A.08.0006 Version Cordless Square drive 1/2" 3.66 kg (8.07 lbs) Weight (with battery) Length 231 mm (9.10") Width 87 mm (3.42") Height 290 mm (11.42") 20.0V d.c. Voltage Free speed 1650 rpm Max torque 880 Nm (650 ft-lbs) ALSO AVAILABLE Product name **TYPHOON 3/4**" Product code A.08.0007 Square drive 3/4" Weight (with battery) 3.70 kg (8.16 lbs) Length 233 mm (9.17") 1000 Nm (885 ft-lbs) Max torque

## HIGHLIGHTS

• Fast and powerful

品

- · Provided in a hard case
- 2 Batteries included, one in use and one as a spare

## **INCLUDED IN THE BOX**

The package contains: charger, 2 batteries, operating and maintenance manual, after-sales suggestions.