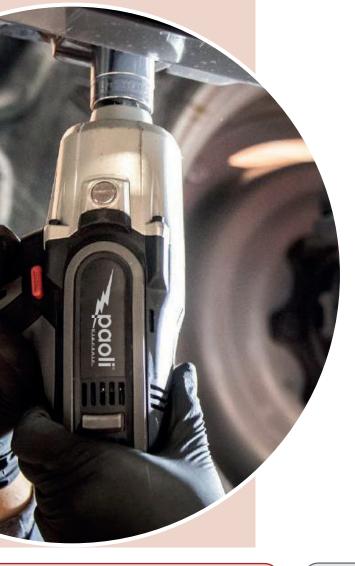

## **TYPHOON BEST PRACTICE** TOURING CARS

Product name **TYPHOON 1/2**" Product code A.08.0006 Version Cordless Square drive 1/2" 3.66 kg (8.07 lbs) Weight (with battery) Length 231 mm (9.10") Width 87 mm (3.42") Height 290 mm (11.42") 20.0V d.c. Voltage Free speed 1650 rpm Max torque 880 Nm (650 ft-lbs) ALSO AVAILABLE Product name **TYPHOON 3/4**" Product code A.08.0007 Square drive 3/4" Weight (with battery) 3.70 kg (8.16 lbs) Length 233 mm (9.17") 1000 Nm (885 ft-lbs) Max torque

## HIGHLIGHTS

• Fast and powerful

品

- · Provided in a hard case
- 2 Batteries included, one in use and one as a spare