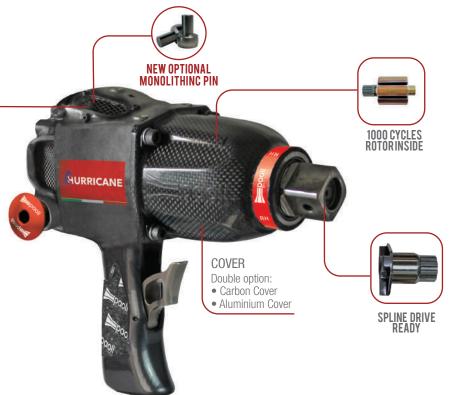

## **HIGHLIGHTS**

- More gap between tightening and loosening
- Improved air motor performance
- · Lost wax casting handle

## **NEW RADIAL HAMMER MECHANISM (RHM) INSIDE!**

The new radial hammer mechanism guarantees a superior performance and a longer lifespan of the hammer mechanism parts, thanks to the new developed geometry.