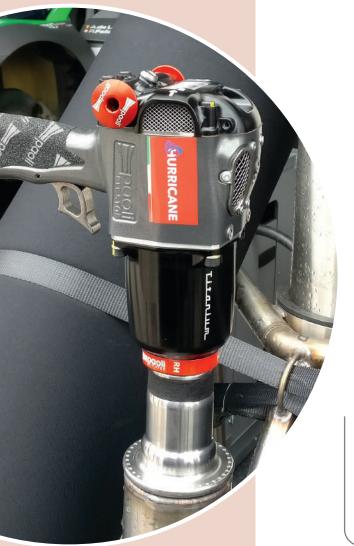

HURRICANE 90° ANGLED HANDLE

**BEST PRACTICE** 

FORMULA 1 / INDYCAR FORMULA 2 / DTM

| Product name<br>Front Cover Type                                        | HURRICANE 90° ANGLED HANDLE<br>CARBON COVER               |                                                 |        |                                                 |
|-------------------------------------------------------------------------|-----------------------------------------------------------|-------------------------------------------------|--------|-------------------------------------------------|
| Product code LH Version Product code RH Version Product code UH Version | 2 port                                                    | HURRICANE.010<br>HURRICANE.011<br>HURRICANE.012 | 3 port | HURRICANE.007<br>HURRICANE.008<br>HURRICANE.009 |
| Square drive                                                            | 1"                                                        |                                                 |        |                                                 |
| Weight                                                                  | 3,70 kg (8.15 lbs)                                        |                                                 |        |                                                 |
| Length                                                                  | 200 mm (7.87")                                            |                                                 |        |                                                 |
| Air inlet                                                               | 3/8" BSP                                                  |                                                 |        |                                                 |
| Supply hose inside diameter                                             | 13 mm (0.51")                                             |                                                 |        |                                                 |
| Max pressure                                                            | 25 bar (362 psi)                                          |                                                 |        |                                                 |
| Free Speed<br>(25 bar / 362 psi)                                        | LH / RH 15000 rpm<br>UH 14800 rpm                         |                                                 |        |                                                 |
| Max torque                                                              | LH / RH 4300 Nm (3172 ft-lbs)<br>UH 4200 Nm (3100 ft-lbs) |                                                 |        |                                                 |
| ALSO AVAILABLE                                                          |                                                           |                                                 |        |                                                 |
| Product name<br>Front Cover Type                                        | HURRICANE 90° ANGLED HANDLE<br>AEROSPACE 7075 ALUMINIUM   |                                                 |        |                                                 |
| Product code LH Version Product code RH Version Product code UH Version | 2 port                                                    | HURRICANE.004<br>HURRICANE.005<br>HURRICANE.006 | 3 port | HURRICANE.001<br>HURRICANE.002<br>HURRICANE.003 |
| Weight                                                                  | 3,74 kg (8.24 lbs)                                        |                                                 |        |                                                 |

## **HIGHLIGHTS**

- More gap between tightening and loosening
- Improved air motor performance
- · Lost wax casting handle

## **AVAILABLE VERSIONS**

Fast left hand version: loosens nuts tightened clockwise faster

Fast right hand version: loosens nuts tightened anticlockwise faster

Special unhanded version: loosens at same speed both the nuts tightened clockwise and anticlockwise