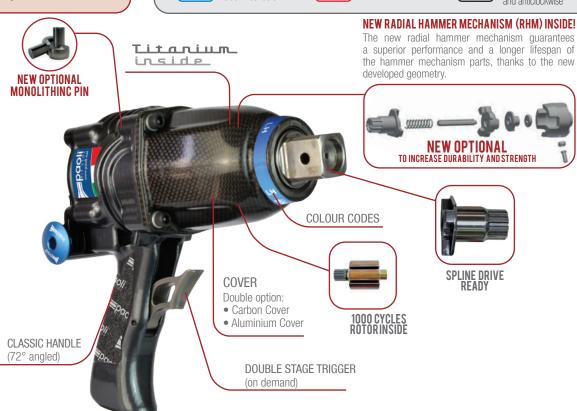

## DP 6000 CLASSIC HANDLE

## **BEST PRACTICE**

INDYCAR / ENDURANCE

| Product name<br>Front Cover Type                                        | DP 6000 CLASSIC HANDLE<br>CARBON COVER                    |
|-------------------------------------------------------------------------|-----------------------------------------------------------|
| Product code LH Version Product code RH Version Product code UH Version | 006000.00017<br>006000.00018<br>006000.00019              |
| Square drive                                                            | 1"                                                        |
| Weight                                                                  | 3,50 kg (7.7 lbs)                                         |
| Length                                                                  | 198 mm (7.79")                                            |
| Air inlet                                                               | 3/8" BSP                                                  |
| Supply hose inside diameter                                             | 13 mm (0.51")                                             |
| Max pressure                                                            | 25 bar (362 psi)                                          |
| Free Speed<br>(25 bar / 362 psi)                                        | LH / RH 14700 rpm<br>UH 14300 rpm                         |
| Max torque                                                              | LH / RH 4200 Nm (3100 ft-lbs)<br>UH 4000 Nm (2950 ft-lbs) |
| Gun selector plate                                                      | 3 port (2 port available on demand)                       |
| ALSO AVAILABLE                                                          |                                                           |
| Product name<br>Front Cover Type                                        | DP 6000 CLASSIC HANDLE<br>AEROSPACE 7075 ALUMINIUM        |
| Product code LH Version Product code RH Version Product code UH Version | 006000.00014<br>006000.00015<br>006000.00016              |
| Weight                                                                  | 3,54 kg (7.8 lbs)                                         |

## HIGHLIGHTS

- More power / more gap
- Metallic powder painted body
- Body made of magnesium alloy