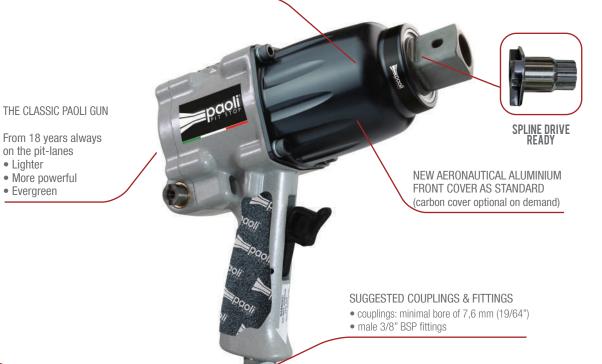

### **HIGHLIGHTS**

- More power / more gap
- Metallic powder painted body
- Body made of magnesium alloy

#### **AVAILABLE VERSIONS**

Fast left hand version: loosens nuts tightened clockwise faster

Fast right hand version: loosens nuts tightened anticlockwise faster

Special unhanded version: loosens at same speed both the nuts tightened clockwise and anticlockwise