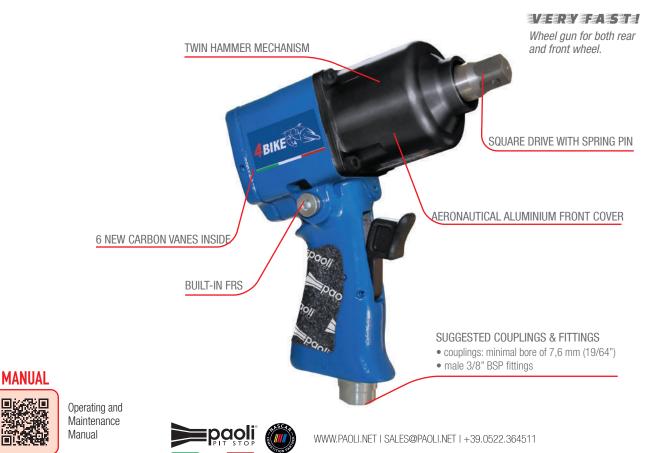

## **4BIKE BEST PRACTICE** FORMULA WEC / SUPERSTOCK

| Product name                                  | 4BIKE                   |
|-----------------------------------------------|-------------------------|
| Product code                                  | 04BIKE.00001            |
| Square drive                                  | 1/2"                    |
| Weight                                        | 2,23 kg (4.9 lbs)       |
| Length                                        | 161 mm (6.3")           |
| Air inlet                                     | 3/8" BSP                |
| Supply hose inside diameter                   | 13 mm (0.51")           |
| Max pressure                                  | 14 bar (200 psi)        |
| Operating pressure                            | 10/14 bar (150/200 psi) |
| Free Speed - Loosening<br>(14 bar / 200 psi)  | 14800 rpm               |
| Free Speed - Tightening<br>(14 bar / 200 psi) | 11500 rpm               |
| Max torque - Loosening<br>(14 bar / 200 psi)  | 1025 Nm (756 ft-lbs)    |
| Max torque - Tightening<br>(14 bar / 200 psi) | 850 Nm (627 ft-lbs)     |
| Gun selector plate                            | 2 port                  |

## **HIGHLIGHTS**

阙

- New carbon vanes
- Developed for 5 nuts •
- Additional air exhausts to increase the speed •