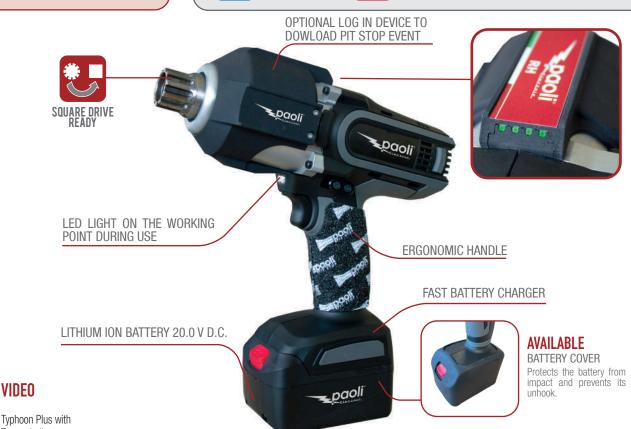

## TYPHOON PLUS WITH TORQUE INDICATOR BEST PRACTICE FORMULA 2 / FORMULA 3

The first electric wheel gun to be officially used in a motorsport world championship, is now available to the market. The cordless Paoli impact wrench with highest power density has been equipped with an electric system for MONITORING THE NUT TIGHTENING. On top of highlighting errors during nut installation, the TORQUE INDICATOR SYSTEM allows to have a more consistent value of torque during tightening, leading to OPTIMISED TYRE CHANGING TIMES during pit stops. Performance can be further refined with a tailored CALIBRATION FOR EACH VEHICLE, HUB AND SOCKET UTILISED.

| Product name                                       | TYPHOON PLUS WITH TORQUE INDICATOR                                                                                           |
|----------------------------------------------------|------------------------------------------------------------------------------------------------------------------------------|
| Product code LH Version                            | A.08.0051                                                                                                                    |
| Product code RH Version                            | A.08.0052                                                                                                                    |
| Version                                            | Cordless                                                                                                                     |
| Drive shaft                                        | Spline                                                                                                                       |
| Weight (battery included)                          | 4,3 kg (9.47 lbs)                                                                                                            |
| Length                                             | 253 mm (9.96")                                                                                                               |
| Width                                              | 98,5 mm (3.87")                                                                                                              |
| Height                                             | 287 mm (11.29")                                                                                                              |
| Voltage                                            | 20.0V d.c.                                                                                                                   |
| Free speed                                         | 1650 rpm                                                                                                                     |
|                                                    | 1600 Nm (1180 ft-lbs)                                                                                                        |
| Max torque                                         | Tests carried out on hub with M54x3 thread, friction<br>coefficient <0.10 and nut/rim contact surface with<br>45° cone shape |
| Amperage                                           | 6.0 Ah                                                                                                                       |
| ALSO AVAILABLE                                     |                                                                                                                              |
| Product name<br>Drive shaft                        | TYPHOON PLUS WITH TORQUE INDICATOR<br>SQUARE DRIVE                                                                           |
| Product code LH Version<br>Product code RH Version | A.08.0049<br>A.08.0050                                                                                                       |

## HIGHLIGHTS

- Led torgue indicators •
- Calibration for each vehicle, hub and socket utilised Optimised tyre changing times •

**AVAILABLE VERSIONS** Fast left hand version: loosens nuts tightened clockwise faster