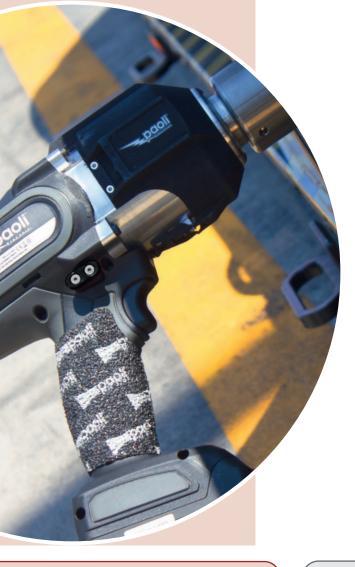

## TYPHOON PLUS WITH TORQUE INDICATOR BEST PRACTICE FORMULA 2 / FORMULA 3

The first electric wheel gun to be officially used in a motorsport world championship, is now available to the market. The cordless Paoli impact wrench with highest power density has been equipped with an electric system for MONITORING THE NUT TIGHTENING. On top of highlighting errors during nut installation, the TORQUE INDICATOR SYSTEM allows to have a more consistent value of torque during tightening, leading to OPTIMISED TYRE CHANGING TIMES during pit stops. Performance can be further refined with a tailored CALIBRATION FOR EACH VEHICLE, HUB AND SOCKET UTILISED.

| Product name                                       | TYPHOON PLUS WITH TORQUE INDICATOR                                                                                           |
|----------------------------------------------------|------------------------------------------------------------------------------------------------------------------------------|
| Product code LH Version                            | A.08.0051                                                                                                                    |
| Product code RH Version                            | A.08.0052                                                                                                                    |
| Version                                            | Cordless                                                                                                                     |
| Drive shaft                                        | Spline                                                                                                                       |
| Weight (battery included)                          | 4,3 kg (9.47 lbs)                                                                                                            |
| Length                                             | 253 mm (9.96")                                                                                                               |
| Width                                              | 98,5 mm (3.87")                                                                                                              |
| Height                                             | 287 mm (11.29")                                                                                                              |
| Voltage                                            | 20.0V d.c.                                                                                                                   |
| Free speed                                         | 1650 rpm                                                                                                                     |
|                                                    | 1600 Nm (1180 ft-lbs)                                                                                                        |
| Max torque                                         | Tests carried out on hub with M54x3 thread, friction<br>coefficient <0.10 and nut/rim contact surface with<br>45° cone shape |
| Amperage                                           | 6.0 Ah                                                                                                                       |
| ALSO AVAILABLE                                     |                                                                                                                              |
| Product name<br>Drive shaft                        | TYPHOON PLUS WITH TORQUE INDICATOR<br>SQUARE DRIVE                                                                           |
| Product code LH Version<br>Product code RH Version | A.08.0049<br>A.08.0050                                                                                                       |

## HIGHLIGHTS

- Led torgue indicators •
- Calibration for each vehicle, hub and socket utilised Optimised tyre changing times •

**AVAILABLE VERSIONS** Fast left hand version: loosens nuts tightened clockwise faster