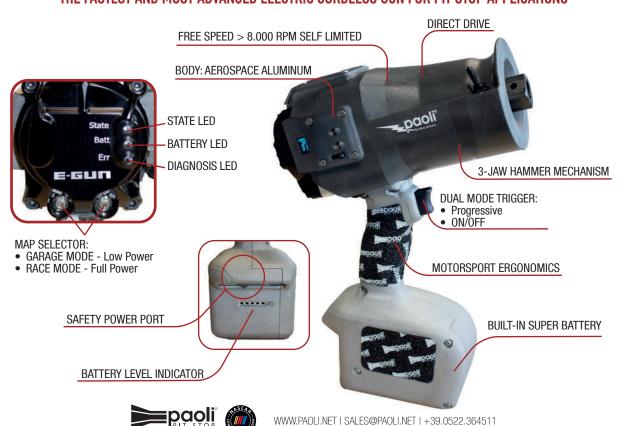

### THE FASTEST AND MOST ADVANCED ELECTRIC CORDLESS GUN FOR PIT STOP APPLICATIONS

Fully metal built, E-GUN is equipped with the patented 3-jaw hammer mechanism, and with the ergonomic handle evolved together with the teams on the pit lane.

The E-GUN is completed by a data logging system and a control which allows the user to modify a large variety of settings.

#### HIGHLIGHTS

- Brushless specially engineered electric motor (with titanium aerospace parts)
- Data logging system
- · Water proof