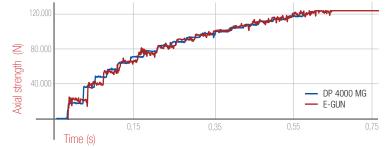

This is the first electric wheel gun with performances equivalent to those of a pneumatic wheel gun like the DP4000 MG and, unlike any other cordless on the market, equipped with a set of electronic components designed specifically for motorsport.